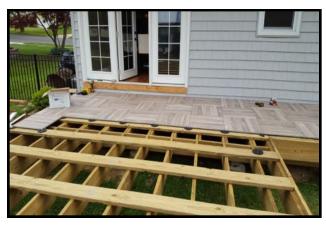

# SNAPJACK



Height - 1/2" Static Load - 8,800 lbs Support - Surface supported by 64 Legs Locks - 16 latch locks; 4 sides w/2 male Parts; 4 sides w/2 female parts Flammability - Meets UL94-HB standards Material - High Impact Polypropylene Fungus & Mildew Resistant - Yes Service Range - -30° to +170°



Phone: (800) 550-3325 Email: <u>support@coverdeck.com</u> Address: 408 A Meco Drive, Wilmington, Delaware 19804 <u>www.coverdeck.com</u>



**Top View** (Disconnected Into 4 Pieces) Each Corner Engraved with Numbers



Side View



Bottom View (4 Corners #1,#2,#3,#4 Snapped Together)

# SNAPJACK

#### Snapjack With Deckstone Porcelain Panels

Polyurethane Adhesive (Applied to Top Surface of Snapjack)



#### WOOD FRAME



#### EXISTING WOOD DECK



### CONCRETE PATIO



#### Snapjack With Wood Structural Panels

Plastic Peg Screw 1/2"

(Screw to Panel if Desired)



## Available Accessories



F

М