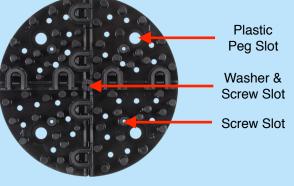

# SNAPJACK

Height - 1/2" Static Load - 8,800 lbs Support - Surface supported by 64 Legs Locks - 16 latch locks; 4 sides w/2 male Parts; 4 sides w/2 female parts Flammability - Meets UL94-HB standards Material - High Impact Polypropylene Fungus & Mildew Resistant - Yes Service Range - -30° to +170°

Phone: (800) 550-3325 Email: <u>support@coverdeck.com</u> Address: 408 A Meco Drive, Wilmington, Delaware 19804 <u>www.coverdeck.com</u>

**Top View** (Disconnected Into 4 Pieces) Each Corner Engraved with Numbers

Side View

Bottom View (4 Corners #1,#2,#3,#4 Snapped Together)