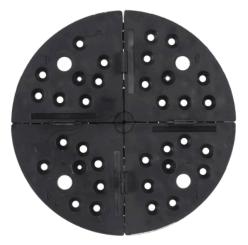

# SNAPJACK

Height - 1/2" Static Load - 8,800 lbs Support - Surface supported by 64 Legs Locks - 16 latch locks; 4 sides w/2 male Parts; 4 sides w/2 female parts Flammability - Meets UL94-HB standards Material - High Impact Polypropylene Fungus & Mildew Resistant - Yes Service Range - -30° to +170°

Side View

Bottom View (4 Corners #1,#2,#3,#4 Snapped Together)