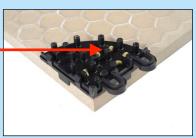

#### Snapjack With Deckstone Porcelain Panels

Polyurethane Adhesive (Applied to Top Surface of Snapjack)

#### Snapjack With Wood Structural Panels

Plastic Peg Screw 1/2"

(Screw to Panel if Desired)