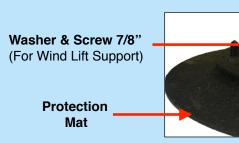

# SNAPJACK

Height - 1/2" Static Load - 8,800 lbs Support - Surface supported by 64 Legs Locks - 16 latch locks; 4 sides w/2 male Parts; 4 sides w/2 female parts Flammability - Meets UL94-HB standards Material - High Impact Polypropylene Fungus & Mildew Resistant - Yes Service Range - -30° to +170°

#### Snapjack With Deckstone Porcelain Panels

Polyurethane Adhesive (Applied to Top Surface of Snapjack)