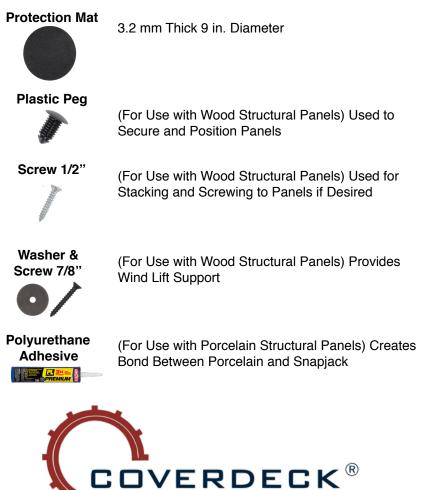

tch locks; 4 sides w/2 male Parts; 4 sides w/2 female parts Flammability - Meets UL94-HB standards Material - High Impact Polypropylene Fungus & Mildew Resistant - Yes Service Range - -30° to +170°



Phone: (800) 550-3325 Email: <u>support@coverdeck.com</u> Address: 408 A Meco Drive, Wilmington, Delaware 19804 <u>www.coverdeck.com</u>



**Top View** (Disconnected Into 4 Pieces) Each Corner Engraved with Numbers



Side View



Bottom View (4 Corners #1,#2,#3,#4 Snapped Together)

# SNAPJACK

#### Snapjack With Deckstone Porcelain Panels

Polyurethane Adhesive (Applied to Top Surface of Snapjack)



#### WOOD FRAME



#### EXISTING WOOD DECK



### CONCRETE PATIO



#### Snapjack With Wood Structural Panels

Plastic Peg Screw 1/2"

(Screw to Panel if Desired)



## Available Accessories



F

М