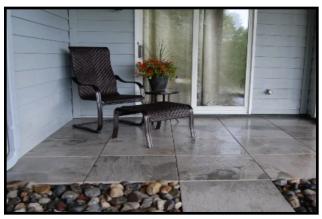

# SNAPJACK



Height - 1/2" Static Load - 8,800 lbs Support - Surface supported by 64 Legs Locks - 16 latch locks; 4 sides w/2 male Parts; 4 sides w/2 female parts Flammability - Meets UL94-HB standards Material - High Impact Polypropylene Fungus & Mildew Resistant - Yes Service Range - -30° to +170°



Phone: (800) 550-3325 Email: <u>support@coverdeck.com</u> Address: 408 A Meco Drive, Wilmington, Delaware 19804 <u>www.coverdeck.com</u>



**Top View** (Disconnected Into 4 Pieces) Each Corner Engraved with Numbers



Side View



Bottom View (4 Corners #1,#2,#3,#4 Snapped Together)

# SNAPJACK

#### Snapjack With Deckstone Porcelain Panels

Polyurethane Adhesive (Applied to Top Surface of Snapjack)



#### WOOD FRAME



#### EXISTING WOOD DECK



### CONCRETE PATIO



#### Snapjack With Wood Structural Panels

Plastic Peg Screw 1/2"

(Screw to Panel if Desired)



## Available Accessories



F

М