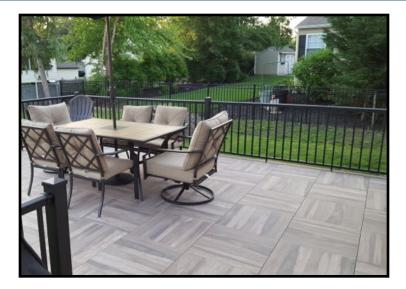

#### Snapjack With Deckstone Porcelain Panels

Polyurethane Adhesive (Applied to Top Surface of Snapjack)

### CONCRETE PATIO