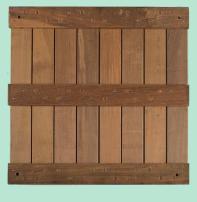

# **Ipe Structural Panel**

**Dimensions:** 23.875" x 23.875 x 1 9/16" **Weight:** 19 lbs.

Email: <a href="mailto:support@coverdeck.com">support@coverdeck.com</a>

Website: www.coverdeck.com

(800) 550-3325

# **Ipe Structural Panel**

## IPE STRUCTURAL PANELS are a

beautiful and functional solution to cover most outdoor surfaces. The structural integrity of this quality wood will span joist systems up to 24 inches. A variety of **Pedestal Systems** can be used in conjunction with the panels elevating them and allowing them to be used over uneven surfaces.