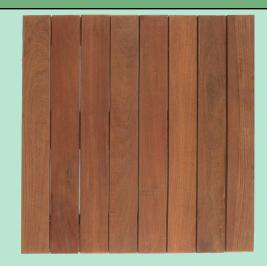

# **Ipe Structural Panel**

**Dimensions:** 23.875" x 23.875 x 1 9/16" **Weight:** 19 lbs.

Email: <a href="mailto:support@coverdeck.com">support@coverdeck.com</a>

Website: www.coverdeck.com

(800) 550-3325

# **Ipe Structural Panel**

## IPE STRUCTURAL PANELS are a

beautiful and functional solution to cover most outdoor surfaces. The structural integrity of this quality wood will span joist systems up to 24 inches. A variety of **Pedestal Systems** can be used in conjunction with the panels elevating them and allowing them to be used over uneven surfaces.

Widely used in commercial exterior construction lpe has recently become a popular choice for residential decks due to its low maintenance, attractive color, and extremely hard surface.

The 24" Structural Panels are available in a smooth finish and these high quality panels, constructed with stainless steel screws, add natural beauty to your residential or commercial project.

# **Specifications:**

- Color: Brown
- Surface: Smooth
- Janka Hardness Rating: 3,680 lbs.