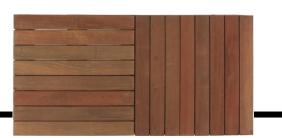

Ipe wood does not require a sealer coat as its natural density prevents water absorption. Deck treatments may be desired if you wish to maintain the rich deep color of the wood.

lpe wood will age a silver patina if left untreated.

Unoiled

Penofin Oil

www.penofin.com

Oiled