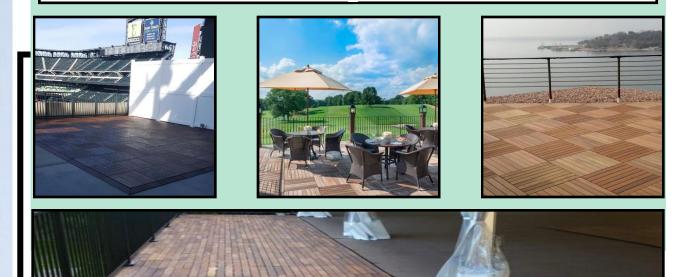

## IPE STRUCTURAL PANELS are a

beautiful and functional solution to cover most outdoor surfaces. The structural integrity of this quality wood will span joist systems up to 24 inches. A variety of **Pedestal Systems** can be used in conjunction with the panels elevating them and allowing them to be used over uneven surfaces.

Widely used in commercial exterior construction lpe has recently become a popular choice for residential decks due to its low maintenance, attractive color, and extremely hard surface.

The 24" Structural Panels are available in a smooth finish and these high quality panels, constructed with stainless steel screws, add natural beauty to your residential or commercial project.

## **Applications:**

- Patios
- Decks
- Balconies
- Special Occasions