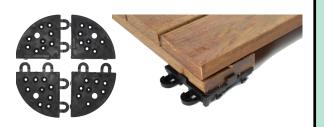

# SNAPJACK

**Elevated Interlocking Corner Connectors** The most innovative and one of a kind solutions for connecting **Ipe Wood Structural Panels** over roof decks, concrete balconies, existing wood decks, patios and a multitude of other surfaces.

## IPE STRUCTURAL PANELS are a

beautiful and functional solution to cover most outdoor surfaces. The structural integrity of this quality wood will span joist systems up to 24 inches. A variety of **Pedestal Systems** can be used in conjunction with the panels elevating them and allowing them to be used over uneven surfaces.