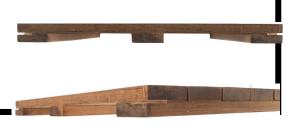

# SNAPJACK

**Elevated Interlocking Corner Connectors** The most innovative and one of a kind solutions for connecting **Ipe Wood Structural Panels** over roof decks, concrete balconies, existing wood decks, patios and a multitude of other surfaces.

## IPE STRUCTURAL PANELS are a

beautiful and functional solution to cover most outdoor surfaces. The structural integrity of this quality wood will span joist systems up to 24 inches. A variety of **Pedestal Systems** can be used in conjunction with the panels elevating them and allowing them to be used over uneven surfaces.