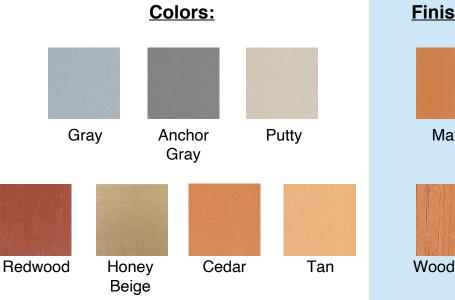

Color: Gray Pattern: Slate Finish: Matte

Email: <a href="mailto:support@coverdeck.com">support@coverdeck.com</a> Website: <a href="mailto:www.coverdeck.com">www.coverdeck.com</a>

### (800) 550-3325

Color: Redwood Pattern: Slate Finish: Matte

Color: Anchor Gray Pattern: Slate Finish: Matte

### Patterns:

Slate

6in.

4 Slat

Plank (12-1/8" x 24-1/4" x 1-1/4)

Color: Gray Pattern: Slate Finish: Matte

Color: Redwood Pattern: 6in. Finish: Matte

**Color:** Honey Beige **Pattern:** 4 Slat **Finish:** Woodgrain

**Color:** Redwood **Pattern:** Plank **Finish:** Woodgrain