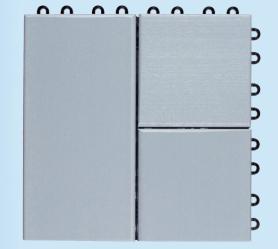

Color: Gray Pattern: Slate Finish: Matte

Email: <a href="mailto:support@coverdeck.com">support@coverdeck.com</a> Website: <a href="mailto:www.coverdeck.com">www.coverdeck.com</a>

### (800) 550-3325

Color: Redwood Pattern: Slate Finish: Matte

Color: Anchor Gray Pattern: Slate Finish: Matte