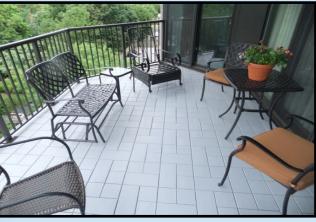

# Weatherstone Tile

Dimensions: 12-1/8"x12-1/8"x1-1/4"

Tile Weight: 3.5 lbs.

Weatherstone Composite Deck Tiles are made for residential or commercial applications. The composite is made from **RECYCLED High Density Polyethylene** (HDPE) mixed with a mineral foam creating one of the most advanced and ECOfriendly composite formulas available. Covered by manufactures **50 year limited** warranty that the material will not split, crack, or splinter.

#### Subsurfaces:

Weatherstone Tiles can be installed over any hard flat surface including existing decks. Installation on flat roof decks may require Protection Mat.