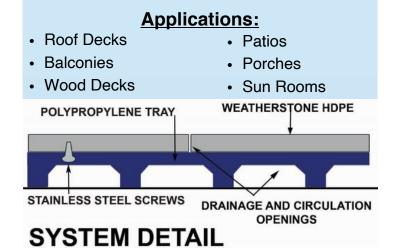

#### Subsurfaces:

Weatherstone Tiles can be installed over any hard flat surface including existing decks. Installation on flat roof decks may require Protection Mat.

#### Polypropylene Tray Specifications

| <u>ishes</u> | Size                                                                                      | 12-1/8"x12-1/8"x1/2"                                                            |
|--------------|-------------------------------------------------------------------------------------------|---------------------------------------------------------------------------------|
|              | Loading                                                                                   | 16,000lbs. of dead load per sq. ft.                                             |
|              | Support                                                                                   | 400 oversized gussied supports                                                  |
| latte        | Locks                                                                                     | 32 latch locks; 2<br>sides with 8 male<br>parts; 2 sides with 8<br>female parts |
|              | Material                                                                                  | Polyproplene                                                                    |
|              | Service Range                                                                             | -30° to +170°                                                                   |
| odgrain      | *Resistant to weak Acids, Weak Alkalis, Strong<br>Alkalis<br>*Fungus and Mildew Resistant |                                                                                 |