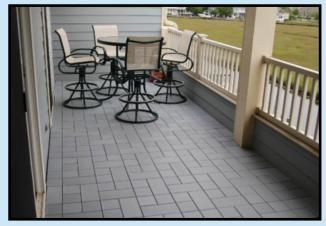

# Weatherstone Tile

Dimensions: 12-1/8"x12-1/8"x1-1/4"

Tile Weight: 3.5 lbs.

Weatherstone Composite Deck Tiles are made for residential or commercial applications. The composite is made from **RECYCLED High Density Polyethylene** (HDPE) mixed with a mineral foam creating one of the most advanced and ECOfriendly composite formulas available. Covered by manufactures **50 year limited** warranty that the material will not split, crack, or splinter.

Color: Gray Pattern: Slate Finish: Matte

Email: <a href="mailto:support@coverdeck.com">support@coverdeck.com</a> Website: <a href="mailto:www.coverdeck.com">www.coverdeck.com</a>

#### Features:

- · Will not split, crack or splinter
- Low Maintenance
- No Noticeable Fading
- Water does not penetrate
- Mold and mildew resistant
- Slip resistant