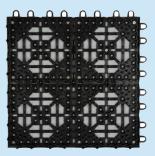

#### Polypropylene Tray Specifications

| <u>ishes</u> | Size                                                                                      | 12-1/8"x12-1/8"x1/2"                                                            |
|--------------|-------------------------------------------------------------------------------------------|---------------------------------------------------------------------------------|
|              | Loading                                                                                   | 16,000lbs. of dead load per sq. ft.                                             |
|              | Support                                                                                   | 400 oversized gussied supports                                                  |
| latte        | Locks                                                                                     | 32 latch locks; 2<br>sides with 8 male<br>parts; 2 sides with 8<br>female parts |
|              | Material                                                                                  | Polyproplene                                                                    |
|              | Service Range                                                                             | -30° to +170°                                                                   |
| odgrain      | *Resistant to weak Acids, Weak Alkalis, Strong<br>Alkalis<br>*Fungus and Mildew Resistant |                                                                                 |