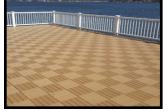

### Patterns:

Slate

6in.

4 Slat

Plank (12-1/8" x 24-1/4" x 1-1/4)

Color: Gray Pattern: Slate Finish: Matte

Color: Redwood Pattern: 6in. Finish: Matte

**Color:** Honey Beige **Pattern:** 4 Slat **Finish:** Woodgrain