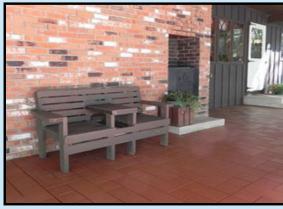

### (800) 550-3325

Color: Redwood Pattern: Slate Finish: Matte

Color: Anchor Gray Pattern: Slate Finish: Matte

### Patterns:

Slate

6in.

4 Slat

Color: Gray Pattern: Slate Finish: Matte

Color: Redwood Pattern: 6in. Finish: Matte

Color: Honey Beige Pattern: 4 Slat Finish: Woodgrain