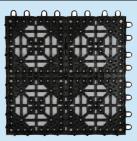

#### Polypropylene Tray Specifications

| <u>Colors:</u> |                |               |       | <b>Finishes</b> |
|----------------|----------------|---------------|-------|-----------------|
|                |                |               |       |                 |
| Gra            |                | nchor<br>Gray | Putty | Matte           |
|                |                |               |       |                 |
| Redwood        | Honey<br>Beige | Cedar         | Tan   | Woodgrain       |

| Size                                          | 12-1/8"x12-1/8"x1/2"                                                            |  |
|-----------------------------------------------|---------------------------------------------------------------------------------|--|
| Loading                                       | 16,000lbs. of dead load per sq. ft.                                             |  |
| Support                                       | 400 oversized gussied supports                                                  |  |
| Locks                                         | 32 latch locks; 2<br>sides with 8 male<br>parts; 2 sides with 8<br>female parts |  |
| Material                                      | Polyproplene                                                                    |  |
| Service Range                                 | -30° to +170°                                                                   |  |
| *Resistant to weak Acids, Weak Alkalis, Stron |                                                                                 |  |