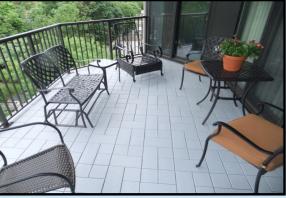

# Weatherstone Tile

Tile Weight: 3.5 lbs.

Weatherstone Composite Deck Tiles are made for residential or commercial applications. The composite is made from RECYCLED High Density Polyethylene (HDPE) mixed with a mineral foam creating one of the most advanced and ECOfriendly composite formulas available. Covered by manufactures 50 year limited warranty that the material will not split, crack, or splinter.

### Patterns:

Slate

6in.

4 Slat

Color: Gray Pattern: Slate Finish: Matte

Color: Redwood Pattern: 6in. Finish: Matte

Color: Honey Beige Pattern: 4 Slat Finish: Woodgrain