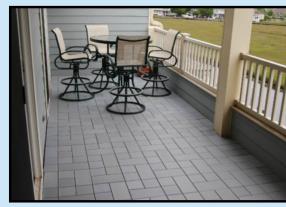

Color: Gray Pattern: Slate Finish: Matte

Email: <u>support@coverdeck.com</u> Website: <u>www.coverdeck.com</u>

### Patterns:

Slate

6in.

4 Slat

Color: Gray Pattern: Slate Finish: Matte

Color: Redwood Pattern: 6in. Finish: Matte

Color: Honey Beige Pattern: 4 Slat Finish: Woodgrain