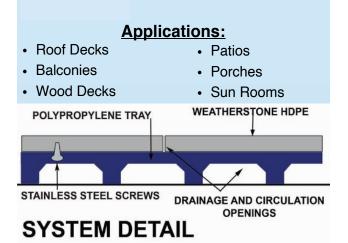

#### Subsurfaces:

Weatherstone Tiles can be installed over any hard flat surface including existing decks. Installation on flat roof decks may require Protection Mat.

#### Polypropylene Tray Specifications

| <u>Colors:</u> |                |               |       | <b>Finishes</b> |
|----------------|----------------|---------------|-------|-----------------|
|                |                |               |       |                 |
| Gra            |                | nchor<br>Gray | Putty | Matte           |
|                |                |               |       |                 |
| Redwood        | Honey<br>Beige | Cedar         | Tan   | Woodgrain       |

| Size                                          | 12-1/8"x12-1/8"x1/2"                                                            |  |
|-----------------------------------------------|---------------------------------------------------------------------------------|--|
| Loading                                       | 16,000lbs. of dead load per sq. ft.                                             |  |
| Support                                       | 400 oversized gussied supports                                                  |  |
| Locks                                         | 32 latch locks; 2<br>sides with 8 male<br>parts; 2 sides with 8<br>female parts |  |
| Material                                      | Polyproplene                                                                    |  |
| Service Range                                 | -30° to +170°                                                                   |  |
| *Resistant to weak Acids, Weak Alkalis, Stron |                                                                                 |  |