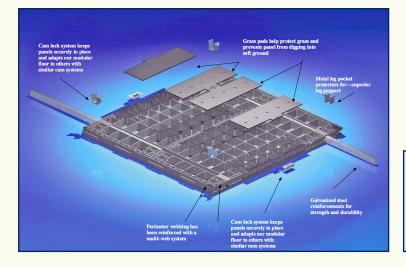

## COVERTRAC

**Dimensions:** 4' x 4'

Thickness: 2 3/4"

Panel Weight: 48lbs

If you need a portable roadway for access into sensitive areas, you're looking for CoverTrac. With over 25,000 Lbs per square foot load capacity on bearing ground, it will not only hold those forklifts and trucks, but will protect the ground they're driving on.

CoverTrac can also be easily welded and repaired. No more throwing away wood that has holes from stakes and electrical. The hot air welder is easy to use and runs on a 110v circuit. Repairs can be done in the field or in the off-season. CoverTrac will sell various size plugs for those repairs.

## **FEATURES**

- Load Capacity | Designed to handle the following loads: 25,000 Lbs per square foot on bearing ground and 1,000 Lbs. per square foot elevated
- Flame Resistance | Exceeds UL94HB (Test results available on request)
- **Cleaning** | High or medium pressure wash. Detergents and anti-bacterial agents may be used.
- Install Rate | 2500|square ft. per hr. (4 persons)
- Temperature Range | -10 to 110 degrees Fahrenheit
- **Recovery Rate** | 3500 square ft. per hr. (3 persons)
- Corrosion Resistance | Excellent
- Suitable Surfaces | Turf, Soil, Sand, Gravel, Snow, Tarmac & Concrete.
  Engineering personnel should survey all surfaces prior to deployment
- **Slip Resistance** | The textured top provides excellent slip resistance
- Chemical Resistance | Solvent resistant with good chemical resistance
- Stress & Crack Resistance | High Elastymer Stress and Crack Resistant
- Impact Resistance | High Impact