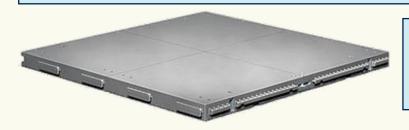

## COVERTRAC

**Dimensions:** 4' x 4'

Thickness: 2 3/4"

Panel Weight: 48lbs

If you need a portable roadway for access into sensitive areas, you're looking for CoverTrac. With over 25,000 Lbs per square foot load capacity on bearing ground, it will not only hold those forklifts and trucks, but will protect the ground they're driving on.