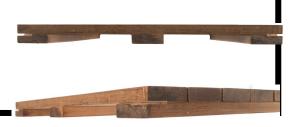

### SNAPJACK

**Elevated Interlocking Corner Connectors** The most innovative and one of a kind solutions for connecting **Ipe Wood Structural Panels** over roof decks, concrete balconies, existing wood decks, patios and a multitude of other surfaces.

#### IPE STRUCTURAL PANELS are a

beautiful and functional solution to cover most outdoor surfaces. The structural integrity of this quality wood will span joist systems up to 24 inches. A variety of **Pedestal Systems** can be used in conjunction with the panels elevating them and allowing them to be used over uneven surfaces.