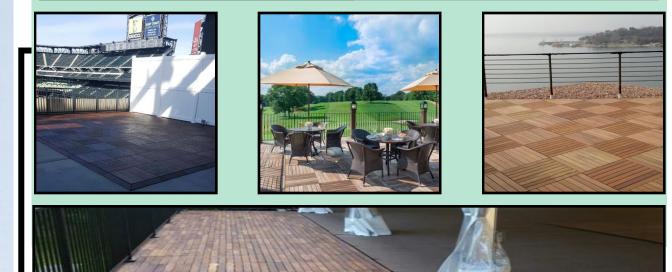

# **Ipe Structural Panel**



Dimensions: 23.875" x 23.875" x 1.5" Weight: 19lbs.

Dimensions: 23.875" x 23.875" x 1.65" Weight: 24lbs.

### SNAPJACK

**Elevated Interlocking Corner Connectors** The most innovative and one of a kind solutions for connecting **Ipe Wood Structural Panels** over roof decks, concrete balconies, existing wood decks, patios and a multitude of other surfaces.



Email: <a href="mailto:support@coverdeck.com">support@coverdeck.com</a>

Website: www.coverdeck.com

### (800) 550-3325





# **Ipe Structural Panel**

#### IPE STRUCTURAL PANELS are a

beautiful and functional solution to cover most outdoor surfaces. The structural integrity of this quality wood will span joist systems up to 24 inches. A variety of **Pedestal Systems** can be used in conjunction with the panels elevating them and allowing them to be used over uneven surfaces.

Widely used in commercial exterior construction lpe has recently become a popular choice for residential decks due to its low maintenance, attractive color, and extremely hard surface.

The 24" Structural Panels are available in a smooth finish and these high quality panels, constructed with stainless steel screws, add natural beauty to your residential or commercial project.

Ipe wood does not require a sealer coat as its natural dens