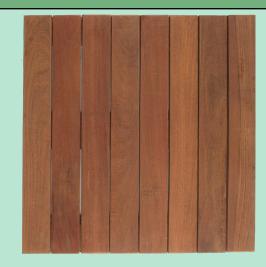

# **Ipe Structural Panel**

Dimensions: 23.875" x 23.875" x 1.5" Weight: 19lbs.

Dimensions: 23.875" x 23.875" x 1.65" Weight: 24lbs.

Widely used in commercial exterior construction lpe has recently become a popular choice for residential decks due to its low maintenance, attractive color, and extremely hard surface.

The 24" Structural Panels are available in a smooth finish and these high quality panels, constructed with stainless steel screws, add natural beauty to your residential or commercial project.

#### Specifications:

- Color: Brown
- Surface: Smooth
- Fire Rating: Class A
- Janka Hardness Rating: 3,680 lbs.