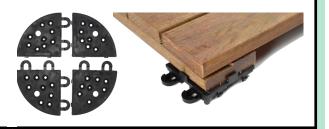

### SNAPJACK

**Elevated Interlocking Corner Connectors** The most innovative and one of a kind solutions for connecting **Ipe Wood Structural Panels** over roof decks, concrete balconies, existing wood decks, patios and a multitude of other surfaces.

#### IPE STRUCTURAL PANELS are a

beautiful and functional solution to cover most outdoor surfaces. The structural integrity of this quality wood will span joist systems up to 24 inches. A variety of **Pedestal Systems** can be used in conjunction with the panels elevating them and allowing them to be used over uneven surfaces.