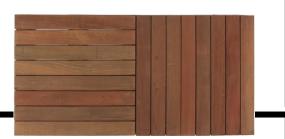

# **Ipe Structural Panel**

Dimensions: 23.875" x 23.875" x 1.5" Weight: 19lbs.

Dimensions: 23.875" x 23.875" x 1.65" Weight: 24lbs.

#### IPE STRUCTURAL PANELS are a

beautiful and functional solution to cover most outdoor surfaces. The structural integrity of this quality wood will span joist systems up to 24 inches. A variety of **Pedestal Systems** can be used in conjunction with the panels elevating them and allowing them to be used over uneven surfaces.

Widely used in commercial exterior construction lpe has recently become a popular choice for residential decks due to its low maintenance, attractive color, and extremely hard surface.

The 24" Structural Panels are available in a smooth finish and these high quality panels, constructed with stainless steel screws, add natural beauty to your residential or commercial project.

#### Specifications:

- Color: Brown
- Surface: Smooth
- Fire Rating: Class A
- Janka Hardness Rating: 3,680 lbs.